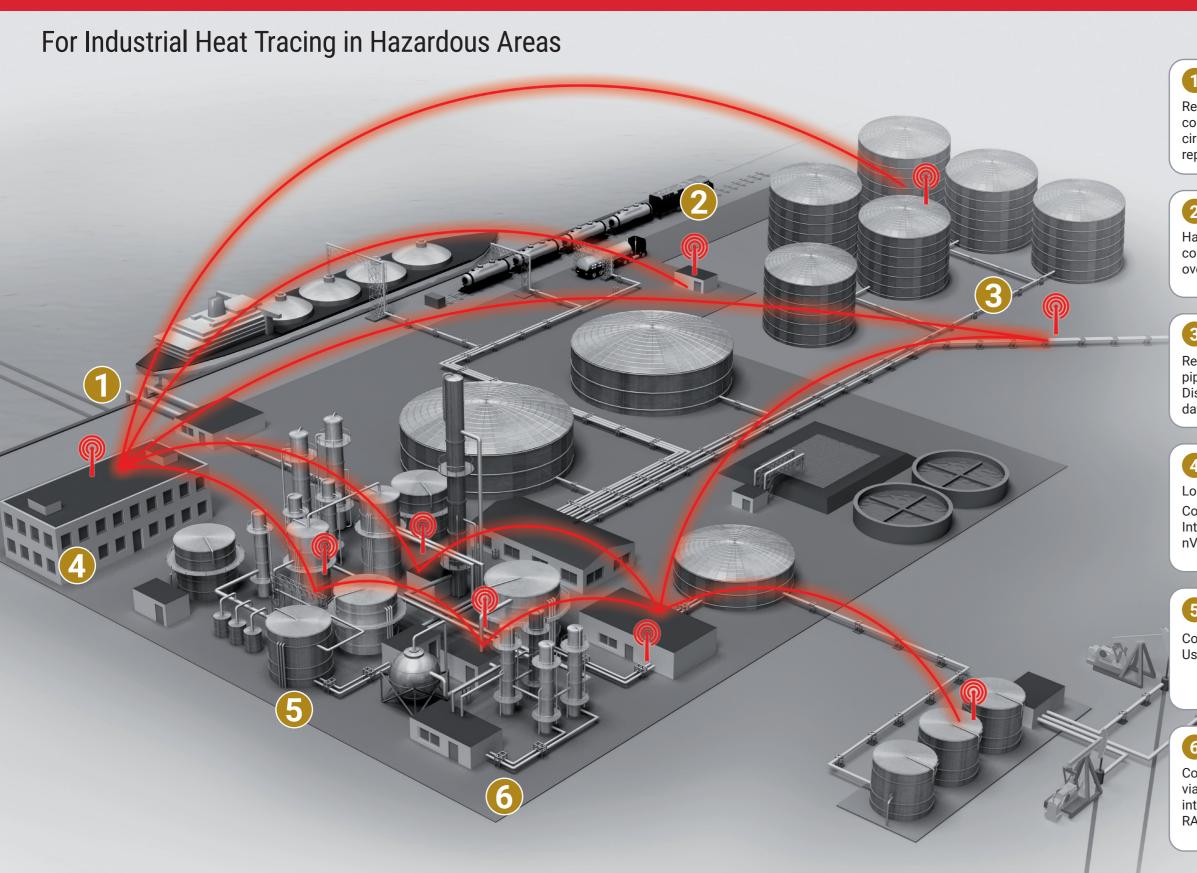

## **Advanced Control & Monitoring**

## **CONNECT AND PROTECT**

1 nVent RAYCHEM Supervisor

Remote monitoring & configuration of heat tracing circuits (alarm logging, trending, reporting, data-analysis)

2 Connectivity

Hardwired or wireless connection of all components for full heat trace visibility over entire facility

3 nVent RAYCHEM Pipeline Supervisor

Remote monitoring of long pipelines with critical fluids, utilizing Distributed Temperature Sensing data from fiber optic sensor

4 Multi-circuit Safe Area Panels

Located in substation

Configuration & monitoring via local User Interface and integration to DCS, or nVent RAYCHEM Supervisor

5 Single-circuit Field Control

Configuration & monitoring via User Interface / Tablet

6 Multi-circuit Field Panels

Configuration & monitoring via local User Interface and integration to DCS, or nVent RAYCHEM Supervisor