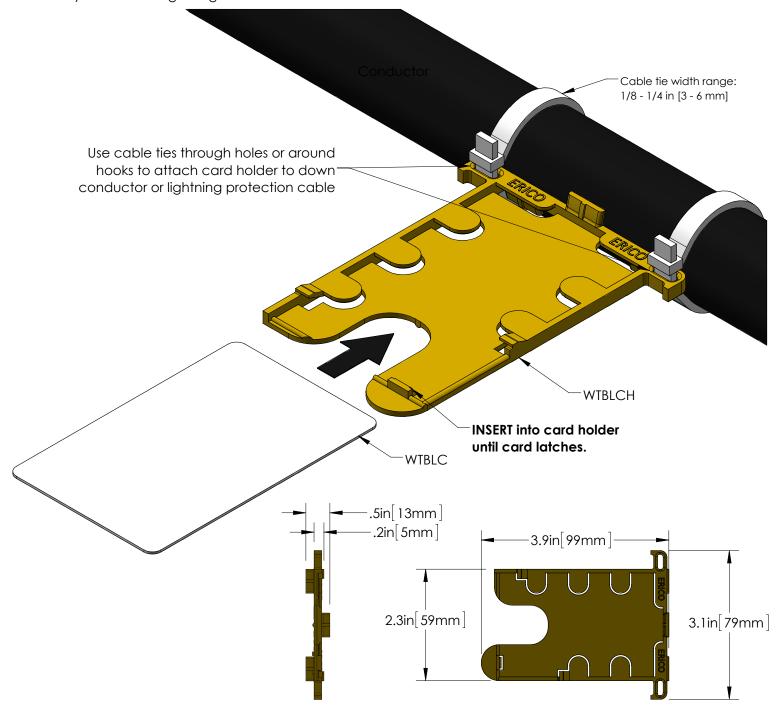

## ERICO LIGHTNING CARD HOLDER **WTBLCH**

For use only with ERICO Lightning Cards. Cable ties are NOT included.

- WARNING:
  1. Nent products shall be installed and used only as indicated in nVent product instruction sheets and training materials. Instruction sheets are available at
- www.nVent.com and from your nVent customer service representative.