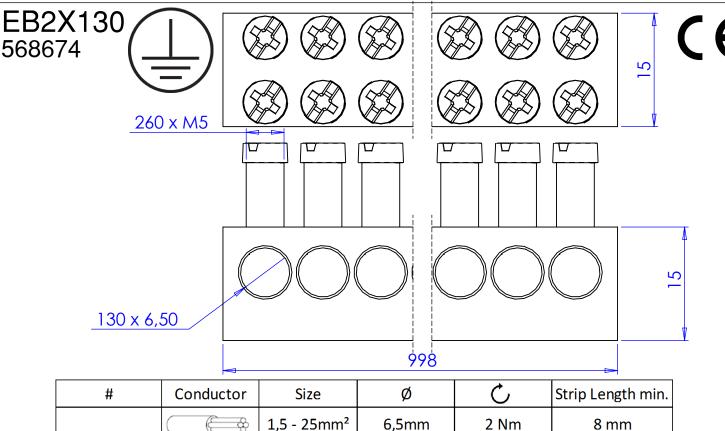

1,5 - 25mm<sup>2</sup>

6 - 35mm<sup>2</sup>

6 - 70mm<sup>2</sup>

## Optional parts

2 x 130

EB130CON35

EB130CON70

6,5mm

2 Nm

2 Nm

2 Nm

8 mm

8 mm

8 mm

All governing codes and regulations and those required by the job site must be observed.

Always use appropriate safety equipment such as eye protection, hard hat, and gloves as appropriate to the application.