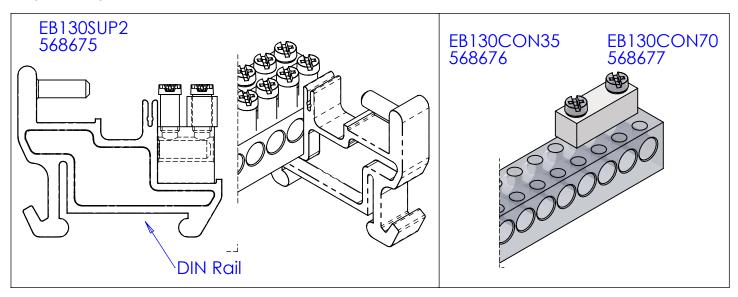

1,5 - 25mm<sup>2</sup>

6 - 35mm<sup>2</sup>

6 - 70mm<sup>2</sup>

## Optional parts

2 x 130

EB130CON35

EB130CON70



6,5mm

2 Nm

2 Nm

2 Nm

8 mm

8 mm

8 mm

All governing codes and regulations and those required by the job site must be observed.

Always use appropriate safety equipment such as eye protection, hard hat, and gloves as appropriate to the application.

Pentair, CADDY, ERICO CADWELD, ERICO CRITEC, ERICO, ERIFLEX, and LENTON are owned by Pentair or its global affiliates. All other trademarks are the property of their respective owners. Pentair reserves the right to change specifications without prior notice.