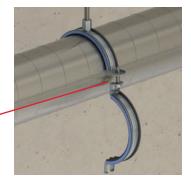

## **VERSATILITY FEATURES**

Combination nut can be attached to M8 or M10 threaded rod, simplifying material handling

Combo head bolt works with slotted, hex, or Phillips drivers

Longer ears position the screw farther from the hanger, improving tool clearance when the screw is tightened