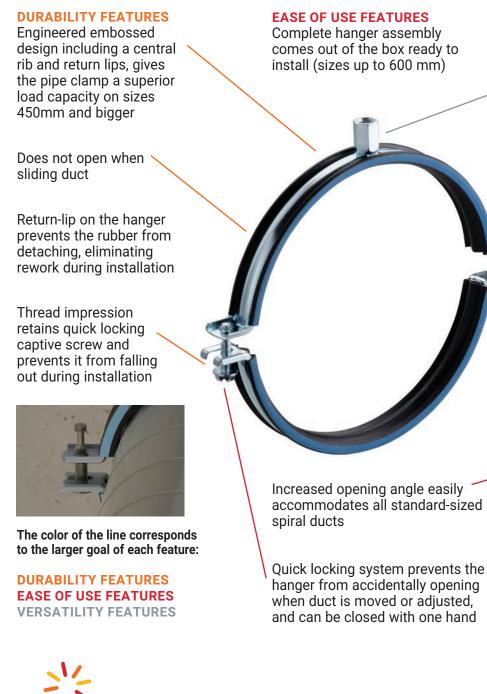

## MACROFIX Insulated Ventilation **Duct Clamp**



## MFVI



## **VERSATILITY FEATURES**

Combination nut can be attached to M8 or M10 threaded rod, simplifying material handling

Combo head bolt works with slotted, hex, or Phillips drivers

Longer ears position the screw farther from the hanger, improving tool clearance when the screw is tightened





Our powerful portfolio of brands: CADDY ERICO HOFFMAN RAYCHEM SCHROFF TRACER

Improper installation, misuse, misapplication or other failure to completely follow nVent's instructions and warnings may cause product malfunction, property damage, serious bodily injury and/or death, and void your warranty. @2019 nVent. All nVent marks and logos are owned or licensed by nVent Services GmbH or its affiliates. All other trademarks are the property of their respective owners.

CADDY-FLY-H84777-MacroVFeatur