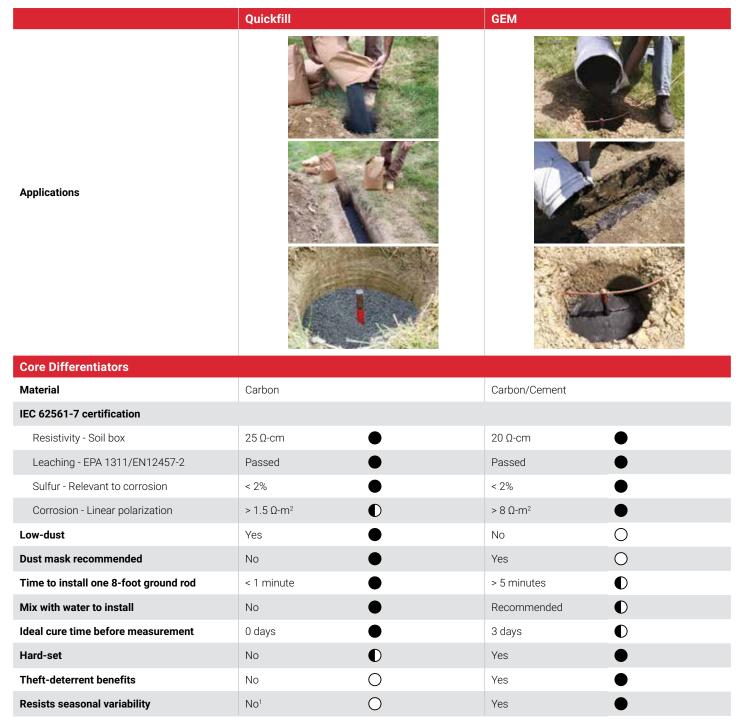

#### APPLICATIONS

## **Product Comparison**

### nVent ERICO Quickfill and nVent ERICO GEM

<sup>1</sup> Dry ground enhancement materials are more sensitive to seasonal variability than cement-based materials.

Our powerful portfolio of brands: ERICO