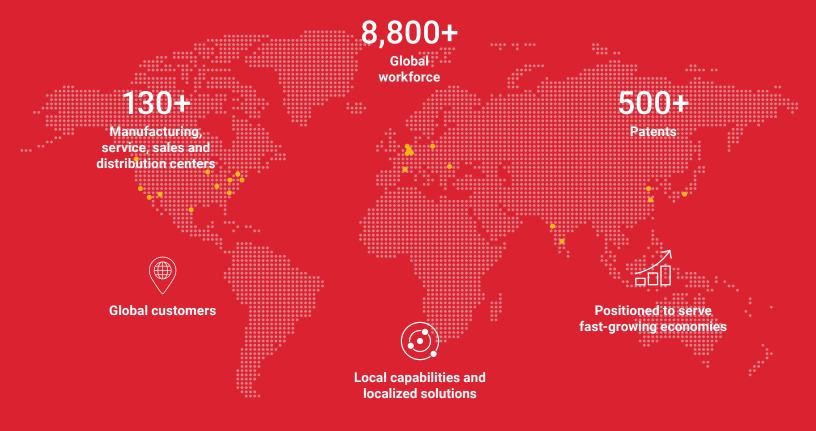

## **NVENT BUSINESS SEGMENTS AND BRANDS**

nVent is a \$2 billion company with nearly 8,800+ employees worldwide.

We operate three business segments, each boasting brands that are among the most established in the electrical industry.